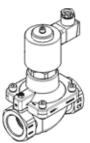

## solenoid valve VZWF-L-M22C-G2-500-1P4-6-R1 Part number: 1492125

force pilot operated, G2" connection.

## **Data sheet**

| Value                                                    |
|----------------------------------------------------------|
| Diaphragm valve                                          |
| forced                                                   |
| electrical                                               |
| soft                                                     |
| Magnet standing                                          |
| Line installation                                        |
| G2                                                       |
| Plug                                                     |
| Cubic design                                             |
| to EN 175301-803                                         |
| Plug pattern type A to EN 175301-803                     |
| 50 mm                                                    |
| 2/2 closed, monostable                                   |
| None                                                     |
| non reversible                                           |
| Compressed air in accordance with ISO8573-1:2010 [7:-:-] |
| Inert gases                                              |
| Mineral oil                                              |
| Water                                                    |
| Neutral fluids                                           |
| Other media on request                                   |
| 40                                                       |
| 0 bar                                                    |
| 24 V DC: 30 W                                            |
| +/- 10 %                                                 |
| 0 6 bar                                                  |
| 22 mm2/s                                                 |
| -10 80 °C                                                |
| -10 35 °C                                                |
| Α                                                        |
| 28 m3/h                                                  |
| 29,900 l/min                                             |
| 1,220 ms                                                 |
| 2,140 ms                                                 |
| Contains PWIS substances                                 |
| Conforms to RoHS                                         |
| Stainless steel casting                                  |
| 1.4581                                                   |
| NBR                                                      |
| High alloy steel, non-corrosive                          |
| 1.4301                                                   |
| 6,500 g                                                  |
| to EU directive pressure devices                         |
| IP65                                                     |
|                                                          |
|                                                          |